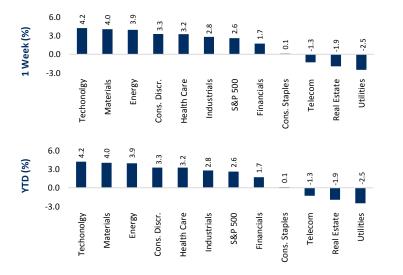

# ■ FFA Private Bank | Research Advisory | Weekly Market Insights

| Value     | 1 Day %                                                                                                            | 1 Week %                                                                                                                                                                                                                                                                                                            | YTD %                                                                                                                                                                                                                                                                                                                                                                                                           | P/E                                                                                                                                                                                                                                                                                                                                        | Div. Yld. %                                                                                                                                                                                                                                                                                                                                                                                                                                                                                                                                                                                                                                                                                                                                                                                                                                                                                                       |
|-----------|--------------------------------------------------------------------------------------------------------------------|---------------------------------------------------------------------------------------------------------------------------------------------------------------------------------------------------------------------------------------------------------------------------------------------------------------------|-----------------------------------------------------------------------------------------------------------------------------------------------------------------------------------------------------------------------------------------------------------------------------------------------------------------------------------------------------------------------------------------------------------------|--------------------------------------------------------------------------------------------------------------------------------------------------------------------------------------------------------------------------------------------------------------------------------------------------------------------------------------------|-------------------------------------------------------------------------------------------------------------------------------------------------------------------------------------------------------------------------------------------------------------------------------------------------------------------------------------------------------------------------------------------------------------------------------------------------------------------------------------------------------------------------------------------------------------------------------------------------------------------------------------------------------------------------------------------------------------------------------------------------------------------------------------------------------------------------------------------------------------------------------------------------------------------|
| 2,743.15  | 0.70                                                                                                               | ▲ 2.60                                                                                                                                                                                                                                                                                                              | <b>2.60</b>                                                                                                                                                                                                                                                                                                                                                                                                     | 22.52                                                                                                                                                                                                                                                                                                                                      | 1.91                                                                                                                                                                                                                                                                                                                                                                                                                                                                                                                                                                                                                                                                                                                                                                                                                                                                                                              |
| 25,295.87 | 0.88                                                                                                               | <b>2.33</b>                                                                                                                                                                                                                                                                                                         | <b>2</b> .33                                                                                                                                                                                                                                                                                                                                                                                                    | 21.25                                                                                                                                                                                                                                                                                                                                      | 2.18                                                                                                                                                                                                                                                                                                                                                                                                                                                                                                                                                                                                                                                                                                                                                                                                                                                                                                              |
| 7,136.56  | 0.83                                                                                                               | <b>3.38</b>                                                                                                                                                                                                                                                                                                         | <b>3.38</b>                                                                                                                                                                                                                                                                                                                                                                                                     | 23.05                                                                                                                                                                                                                                                                                                                                      | 1.06                                                                                                                                                                                                                                                                                                                                                                                                                                                                                                                                                                                                                                                                                                                                                                                                                                                                                                              |
| 1,560.01  | 0.28                                                                                                               | <b>▲</b> 1.60                                                                                                                                                                                                                                                                                                       | <b>1.60</b>                                                                                                                                                                                                                                                                                                                                                                                                     | 22.52                                                                                                                                                                                                                                                                                                                                      | 1.13                                                                                                                                                                                                                                                                                                                                                                                                                                                                                                                                                                                                                                                                                                                                                                                                                                                                                                              |
| 397.35    | 0.93                                                                                                               | <b>2.10</b>                                                                                                                                                                                                                                                                                                         | <b>2.10</b>                                                                                                                                                                                                                                                                                                                                                                                                     | 18.32                                                                                                                                                                                                                                                                                                                                      | 3.43                                                                                                                                                                                                                                                                                                                                                                                                                                                                                                                                                                                                                                                                                                                                                                                                                                                                                                              |
| 7,724.22  | 0.37                                                                                                               | <b>▲</b> 0.47                                                                                                                                                                                                                                                                                                       | <b>▲</b> 0.47                                                                                                                                                                                                                                                                                                                                                                                                   | 20.92                                                                                                                                                                                                                                                                                                                                      | 4.10                                                                                                                                                                                                                                                                                                                                                                                                                                                                                                                                                                                                                                                                                                                                                                                                                                                                                                              |
| 23,714.53 | 0.89                                                                                                               | <b>4.17</b>                                                                                                                                                                                                                                                                                                         | <b>4</b> .17                                                                                                                                                                                                                                                                                                                                                                                                    | 19.55                                                                                                                                                                                                                                                                                                                                      | 1.65                                                                                                                                                                                                                                                                                                                                                                                                                                                                                                                                                                                                                                                                                                                                                                                                                                                                                                              |
| 3,391.75  | 0.18                                                                                                               | <b>2.56</b>                                                                                                                                                                                                                                                                                                         | <b>2.56</b>                                                                                                                                                                                                                                                                                                                                                                                                     | 16.35                                                                                                                                                                                                                                                                                                                                      | 2.13                                                                                                                                                                                                                                                                                                                                                                                                                                                                                                                                                                                                                                                                                                                                                                                                                                                                                                              |
| 694.30    | 0.53                                                                                                               | <b>1.28</b>                                                                                                                                                                                                                                                                                                         | <b>1.28</b>                                                                                                                                                                                                                                                                                                                                                                                                     | 13.32                                                                                                                                                                                                                                                                                                                                      | 9.89                                                                                                                                                                                                                                                                                                                                                                                                                                                                                                                                                                                                                                                                                                                                                                                                                                                                                                              |
| 2,100.91  | 0.56                                                                                                               | ▲ 2.44                                                                                                                                                                                                                                                                                                              | ▲ 2.44                                                                                                                                                                                                                                                                                                                                                                                                          | 18.44                                                                                                                                                                                                                                                                                                                                      | 3.13                                                                                                                                                                                                                                                                                                                                                                                                                                                                                                                                                                                                                                                                                                                                                                                                                                                                                                              |
| 1,201.01  | 0.71                                                                                                               | <b>3.67</b>                                                                                                                                                                                                                                                                                                         | <b>3.67</b>                                                                                                                                                                                                                                                                                                                                                                                                     | 15.88                                                                                                                                                                                                                                                                                                                                      | 2.80                                                                                                                                                                                                                                                                                                                                                                                                                                                                                                                                                                                                                                                                                                                                                                                                                                                                                                              |
|           | 2,743.15<br>25,295.87<br>7,136.56<br>1,560.01<br>397.35<br>7,724.22<br>23,714.53<br>3,391.75<br>694.30<br>2,100.91 | 2,743.15         0.70           25,295.87         0.88           7,136.56         0.83           1,560.01         0.28           397.35         0.93           7,724.22         0.37           23,714.53         0.89           3,391.75         0.18           694.30         0.53           2,100.91         0.56 | 2,743.15       0.70       ▲ 2.60         25,295.87       0.88       ▲ 2.33         7,136.56       0.83       ▲ 3.38         1,560.01       0.28       ▲ 1.60         397.35       0.93       ▲ 2.10         7,724.22       0.37       ▲ 0.47         23,714.53       0.89       ▲ 4.17         3,391.75       0.18       ▲ 2.56         694.30       0.53       ▲ 1.28         2,100.91       0.56       ▲ 2.44 | 2,743.15 $0.70$ $4.2.60$ $4.2.60$ $25,295.87$ $0.88$ $4.2.33$ $4.2.33$ $7,136.56$ $0.83$ $4.3.38$ $3.38$ $1,560.01$ $0.28$ $4.160$ $4.160$ $397.35$ $0.93$ $4.210$ $4.10$ $7,724.22$ $0.37$ $0.47$ $0.47$ $23,714.53$ $0.89$ $4.17$ $4.17$ $3,391.75$ $0.18$ $4.256$ $4.256$ $694.30$ $0.53$ $4.28$ $1.28$ $2,100.91$ $0.56$ $2.44$ $2.44$ | 2,743.15       0.70       \$ <ul> <li>2.60</li> <li>2.60</li> <li>2.60</li> <li>2.60</li> <li>2.60</li> <li>2.52</li> </ul> 25,295.87       0.88       \$ <li>2.33</li> <li>2.33</li> <li>2.125</li> 7,136.56       0.83       \$ <li>3.38       \$             <li>3.38       2.305         1,560.01       0.28       \$             <li>1.60       \$             <li>1.60       22.52         397.35       0.93       \$             <li>2.10       \$             <li>1.832</li> <li>7,724.22</li> <li>0.37</li> <li>0.47</li> <li>0.47</li> <li>2.10</li> <li>18.32</li> <li>7,724.23</li> <li>0.89</li> <li>4.17</li> <li>4.17</li> <li>19.55</li> <li>3,391.75</li> <li>0.18</li> <li>2.56</li> <li>2.56</li> <li>16.35</li> <li>694.30</li> <li>0.53</li> <li>1.28</li> <li>1.28</li> <li>13.32</li> <li>2,100.91</li> <li>0.56</li> <li>2.44</li> <li>2.44</li> <li>18.44</li> </li></li></li></li></li> |